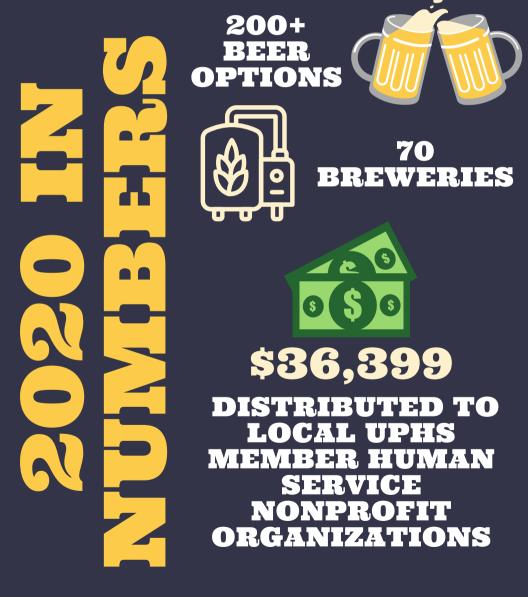

# **TRUCHHASSEE** BEER FESTIVAL

2018

EST

**Benefiting UPHS Human Services Agencies** 

# **AUGUST 28, 2021**

Donald L. Tucker Civic Center







## **EXCLUSIVE SPONSORSHIPS**

| EST. 2018<br>TALLAHASSEE<br>BEER FESTIVAL                                         | SOLD<br>Bernaster<br>Presenting<br>\$5,000 | SOLD<br>Experience<br>\$3,500        | Tasting<br>Mug<br>\$2,500 |
|-----------------------------------------------------------------------------------|--------------------------------------------|--------------------------------------|---------------------------|
| Unique Sponsor Logo Opportunities                                                 | Logo on<br>Everything                      | Logo on VIP<br>Experience<br>Signage | Logo on<br>Tasting<br>Mug |
| Sponsor Logo on Event Marketing<br>Material, Website, Social Media and<br>Signage | F                                          | Ĩ                                    | Ĩ