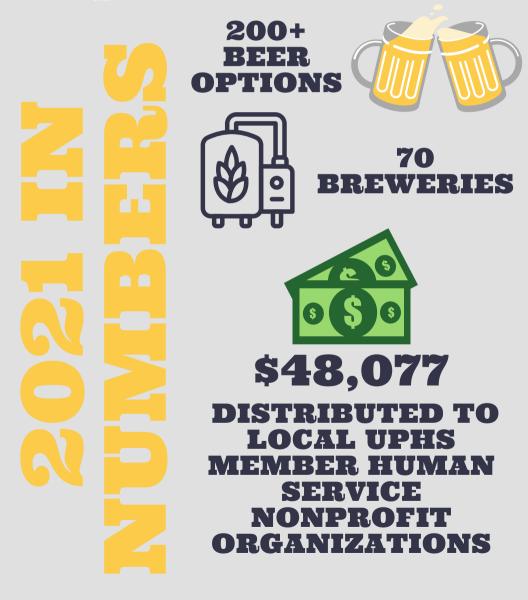

# THLEAHASSEE BEER FESTIVAL

2018

EST

**Benefiting UPHS Human Services Agencies** 

## **SEPTEMBER 10, 2022**

#### Donald L. Tucker Civic Center







#### EXCLUSIVE SPONSORSHIPS

| EST. 2018<br>TALLAHASSEE<br>BEER FESTIVAL                                         | SOLD<br>Bermaster<br>Presenting<br>\$5,000 | SOLD<br>VIP<br>Experience<br>\$3,500 |                           |
|-----------------------------------------------------------------------------------|--------------------------------------------|--------------------------------------|---------------------------|
| Unique Sponsor Logo Opportunities                                                 | Logo on<br>Everything                      | Logo on VIP<br>Experience<br>Signage | Logo on<br>Tasting<br>Mug |
| Sponsor Logo on Event Marketing<br>Material, Website, Social Media and<br>Signage | Ĩ                                          | Ĩ                                    | Ĩ