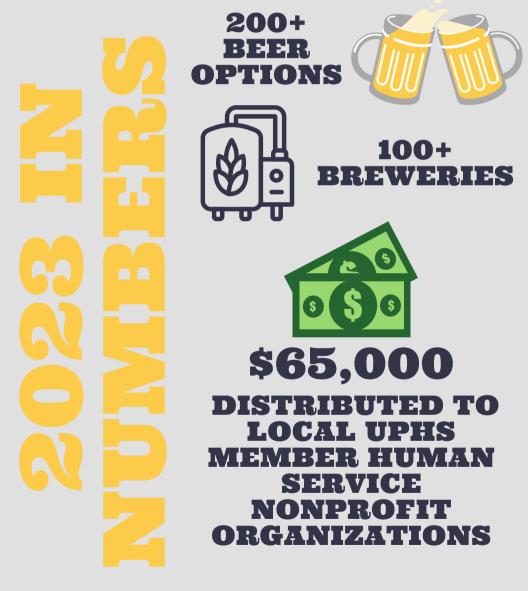

# THLEHHASSEE BEER FESTIVAL

2018

EST

**Benefiting UPHS Human Services Agencies** 

## **AUGUST 10, 2024**

#### Donald L. Tucker Civic Center







#### EXCLUSIVE SPONSORSHIPS

| EST. 2018<br>TALLAHASSEE<br>BEER FESTIVAL                                         | 946Wmaster<br>Presenting<br>\$7,500<br>(1 avail) | VIP<br>Experience<br>\$5,000<br>(2 avail) | Tasting<br>Mug<br>\$3,500<br>(1 avail) |
|-----------------------------------------------------------------------------------|--------------------------------------------------|-------------------------------------------|----------------------------------------|
| Unique Sponsor Logo Opportunities                                                 | Logo on<br>Everything                            | Lògo on VIP<br>Experience<br>Signage      | Logo on<br>Tasting<br>Mug              |
| Sponsor Logo on Event Marketing<br>Material, Website, Social Media and<br>Signage | Ĩ